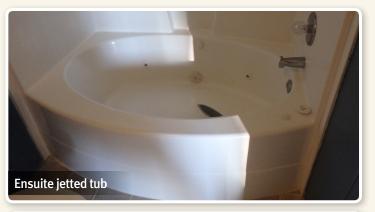

## 2007 SRI Homes Inc. Modular Home Model 16-80-3FB2B Statesman 4S4

- ► 16 x 80 ft
- ► 3 bedrooms, 2 bathrooms
- ► Ensuite w/ jetted tub
- Includes appliances: electric stove, fridge, microwave, dishwasher, washer & dryer
- ► 2 x 6 construction
- ► 19 x 21 ft detachable addition
  - · 12 x 15 ft bedroom
  - · Exterior exit
  - Porch