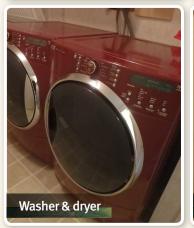

## 2007 SRI Homes Inc. Modular Home Model 16-80-3FB2B Statesman 4S4

- ► 16 x 80 ft
- ► 3 bedrooms, 2 bathrooms
- ► Ensuite w/ jetted tub
- Includes appliances: electric stove, fridge, microwave, dishwasher, washer & dryer
- ► 2 x 6 construction
- ► 19 x 21 ft detachable addition
  - · 12 x 15 ft bedroom
  - · Exterior exit
  - Porch