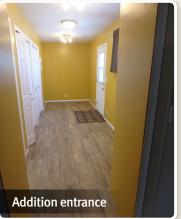

## 2007 SRI Homes Inc. Modular Home Model 16-80-3FB2B Statesman 4S4

- ► 16 x 80 ft
- ► 3 bedrooms, 2 bathrooms
- ► Ensuite w/ jetted tub
- Includes appliances: electric stove, fridge, microwave, dishwasher, washer & dryer
- ► 2 x 6 construction
- ► 19 x 21 ft detachable addition
  - · 12 x 15 ft bedroom
  - · Exterior exit
  - Porch