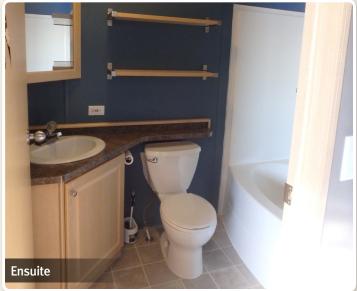

## 2007 SRI Homes Inc. Modular Home Model 16-80-3FB2B Statesman 4S4

- ► 16 x 80 ft
- ► 3 bedrooms, 2 bathrooms
- ► Ensuite w/ jetted tub
- Includes appliances: electric stove, fridge, microwave, dishwasher, washer & dryer
- ► 2 x 6 construction
- ► 19 x 21 ft detachable addition
  - · 12 x 15 ft bedroom
  - · Exterior exit
  - Porch