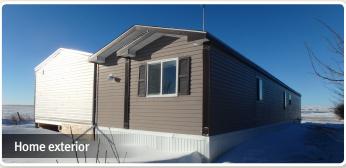

## 2007 SRI Homes Inc. Modular Home Model 16-80-3FB2B Statesman 4S4

- ► 16 x 80 ft
- ► 3 bedrooms, 2 bathrooms
- ► Ensuite w/ jetted tub
- Includes appliances: electric stove, fridge, microwave, dishwasher, washer & dryer
- ► 2 x 6 construction
- ► 19 x 21 ft detachable addition
  - · 12 x 15 ft bedroom
  - · Exterior exit
  - Porch