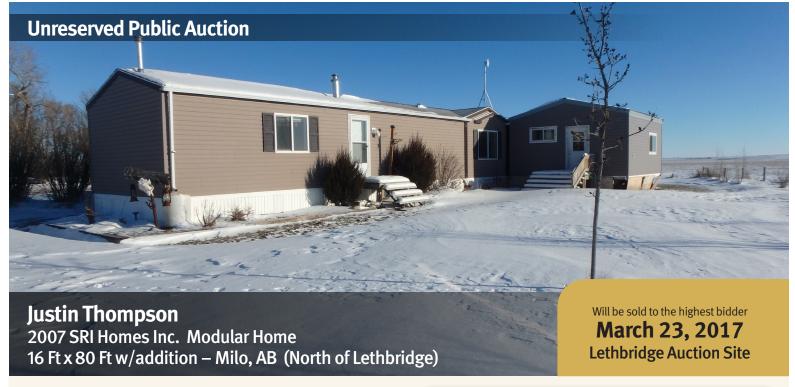

## 2007 SRI Homes Inc. Modular Home Model 16-80-3FB2B Statesman 4S4

- ► 16 x 80 ft
- ► 3 bedrooms, 2 bathrooms
- ► Ensuite w/ jetted tub
- Includes appliances: electric stove, fridge, microwave, dishwasher, washer & dryer
- ► 2 x 6 construction
- ► 19 x 21 ft detachable addition
  - · 12 x 15 ft bedroom
  - · Exterior exit
  - Porch