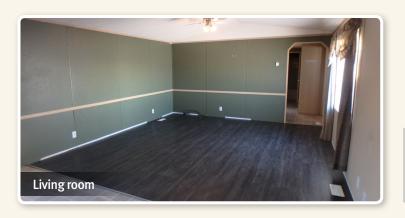

## 2007 SRI Homes Inc. Modular Home Model 16-80-3FB2B Statesman 4S4

- ► 16 x 80 ft
- ► 3 bedrooms, 2 bathrooms
- ► Ensuite w/ jetted tub
- Includes appliances: electric stove, fridge, microwave, dishwasher, washer & dryer
- ► 2 x 6 construction
- ► 19 x 21 ft detachable addition
  - · 12 x 15 ft bedroom
  - · Exterior exit
  - Porch