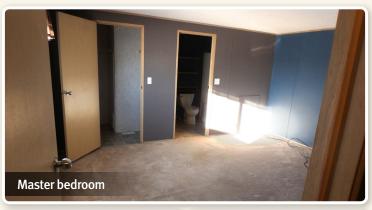

## 2007 SRI Homes Inc. Modular Home Model 16-80-3FB2B Statesman 4S4

- ► 16 x 80 ft
- ► 3 bedrooms, 2 bathrooms
- ► Ensuite w/ jetted tub
- Includes appliances: electric stove, fridge, microwave, dishwasher, washer & dryer
- ► 2 x 6 construction
- ► 19 x 21 ft detachable addition
  - · 12 x 15 ft bedroom
  - · Exterior exit
  - Porch