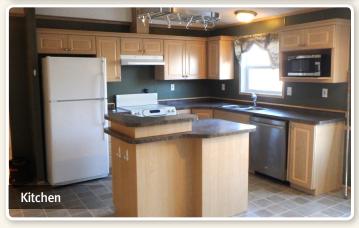

## 2007 SRI Homes Inc. Modular Home Model 16-80-3FB2B Statesman 4S4

- ► 16 x 80 ft
- ► 3 bedrooms, 2 bathrooms
- ► Ensuite w/ jetted tub
- Includes appliances: electric stove, fridge, microwave, dishwasher, washer & dryer
- ► 2 x 6 construction
- ► 19 x 21 ft detachable addition
  - · 12 x 15 ft bedroom
  - · Exterior exit
  - Porch