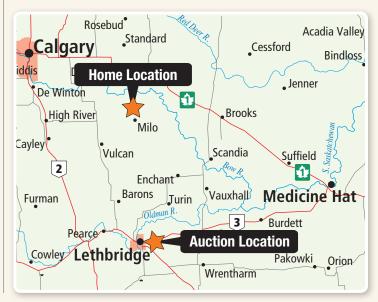

## Directions to mobile home location

From Milo, AB, go 3.3 km West to Range Rd 221, then 8.1 km North to Twp Rd 195, then 1.3 km East. Home located on South side of the road.

Municipal Address: 220029 Twp 195

GPS: 50.64342, -112.92276

March 20, 2017 11:21 AM