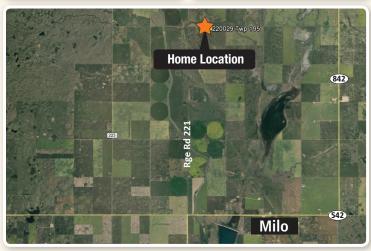

## Directions to mobile home location

From Milo, AB, go 3.3 km West to Range Rd 221, then 8.1 km North to Twp Rd 195, then 1.3 km East. Home located on South side of the road.

Municipal Address: 220029 Twp 195

GPS: 50.64342, -112.92276

March 20, 2017 11:21 AM