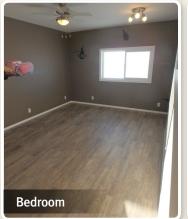

## 2007 SRI Homes Inc. Modular Home Model 16-80-3FB2B Statesman 4S4

- ► 16 x 80 ft
- ► 3 bedrooms, 2 bathrooms
- ► Ensuite w/ jetted tub
- Includes appliances: electric stove, fridge, microwave, dishwasher, washer & dryer
- ► 2 x 6 construction
- ► 19 x 21 ft detachable addition
  - · 12 x 15 ft bedroom
  - · Exterior exit
  - Porch