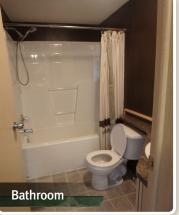

## 2007 SRI Homes Inc. Modular Home Model 16-80-3FB2B Statesman 4S4

- ► 16 x 80 ft
- ► 3 bedrooms, 2 bathrooms
- ► Ensuite w/ jetted tub
- Includes appliances: electric stove, fridge, microwave, dishwasher, washer & dryer
- ► 2 x 6 construction
- ► 19 x 21 ft detachable addition
  - · 12 x 15 ft bedroom
  - · Exterior exit
  - Porch